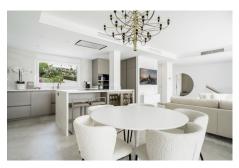

Space captivates in the house, with clean lines and expansive windows framing Nueva Andalucía's views: La Concha and Aloha Golf's frontline. Neutral tones blend noble materials like marble and wood for understated luxury. The layout integrates the kitchen into a spacious living and dining area. Alongside 3 bedrooms, 3 baths, an exclusive guest house with a kitchen, living area, and bathroom caters to gatherings or retreats. The communal pool, against majestic mountains, invites tranquil relaxation.