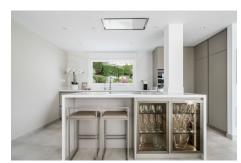

Space captivates in the house, with clean lines and expansive windows framing Nueva Andalucía's views: La Concha and Aloha Golf's frontline. Neutral tones blend noble materials like marble and wood for understated luxury. The layout integrates the kitchen into a spacious living and dining area. Alongside 3 bedrooms, 3 baths, an exclusive guest house with a kitchen, living area, and bathroom caters to gatherings or retreats. The communal pool, against majestic mountains, invites tranquil relaxation.