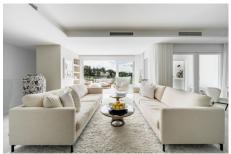

Space captivates in the house, with clean lines and expansive windows framing Nueva Andalucía's views: La Concha and Aloha Golf's frontline. Neutral tones blend noble materials like marble and wood for understated luxury. The layout integrates the kitchen into a spacious living and dining area. Alongside 3 bedrooms, 3 baths, an exclusive guest house with a kitchen, living area, and bathroom caters to gatherings or retreats. The communal pool, against majestic mountains, invites tranquil relaxation.