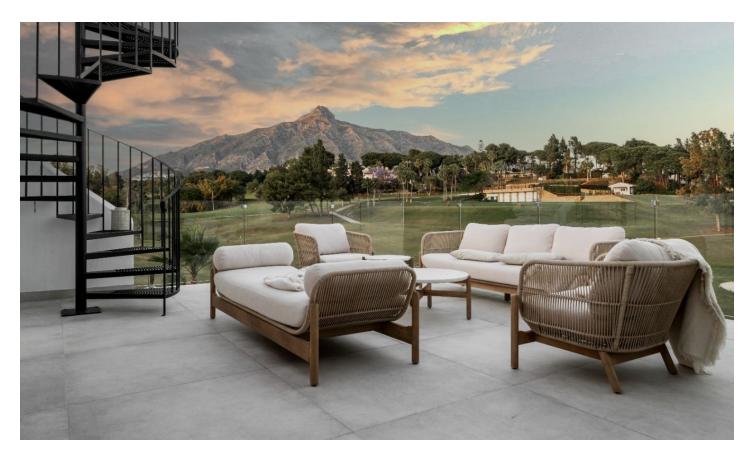

## **DESCRIPTION**

Simplicity is the ultimate sophistication. Nestled in the luxurious neighborhood of Nueva Andalucía, this refuge seems inspired by Leonardo Da Vinci's famous declaration.

Designed to revel in a picturesque enclave with the finest company, Azahara II offers abundant space. Outdoors, it boasts an immense terrace with a covered gallery for unforgettable al fresco barbecues with golf views, another with a comfortable living area for relaxing near the lawn, and a sun deck ideal for soaking up the Mediterranean rays.

Space captivates in the house, with clean lines and expansive windows framing Nueva Andalucía's views: La Concha and Aloha Golf's frontline. Neutral tones blend noble materials like marble and wood for understated luxury. The layout integrates the kitchen into a spacious living and dining area. Alongside 3 bedrooms, 3 baths, an exclusive guest house with a kitchen, living area, and bathroom caters to gatherings or retreats. The communal pool, against majestic mountains, invites tranquil relaxation.