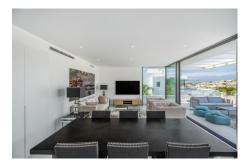

Discover this modern 3-bedroom penthouse perfectly positioned in the highly desirable New Golden Mile, between Marbella and Estepona. The property showcases an open-plan kitchen that seamlessly connects to a tastefully designed dining and living area. Expansive sliding glass doors lead to a spacious uncovered terrace, allowing you to soak up the sun and revel in the stunning views of the golf course and natural surroundings.

Convenience is a priority, as the penthouse includes two parking spaces and a storeroom. The property is meticulously finished with high-quality materials, exuding both comfort and style. The kitchen features sleek white matt lacquered full-wall units by porcelano.