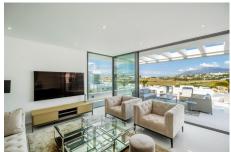

Discover this modern 3-bedroom penthouse perfectly positioned in the highly desirable New Golden Mile, between Marbella and Estepona. The property showcases an open-plan kitchen that seamlessly connects to a tastefully designed dining and living area. Expansive sliding glass doors lead to a spacious uncovered terrace, allowing you to soak up the sun and revel in the stunning views of the golf course and natural surroundings.

Convenience is a priority, as the penthouse includes two parking spaces and a storeroom. The property is meticulously finished with high-quality materials, exuding both comfort and style. The kitchen features sleek white matt lacquered full-wall units by porcelano.