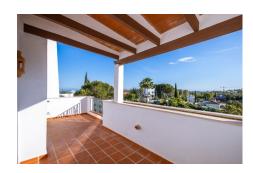

## **Spacious Corner Duplex Penthouse With Solarium**

€580,000

2 Bed • 2 Bath • 111  $m^2$  Built • 78  $m^2$  Terraces • 0  $m^2$  Plot

## **DESCRIPTION**

Spacious corner Duplex Penthouse with huge solarium with ample terrace on each floor.

This apartment has the best views of the Aloha Royal Urbanisation, from Marbella to the Strait of Gibraltar, Aloha Royal is set in an ideal location for residents and tourists alike, only 5 mins to Puerto Banús, 15 minutes to Marbella and 40 Minutes to Malaga airport.