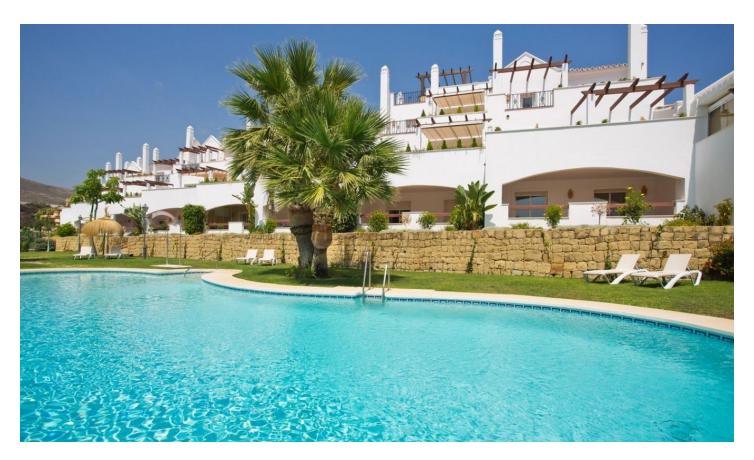

## **Spacious Corner Duplex Penthouse With Solarium**

€580,000

2 Bed • 2 Bath • 111  $m^2$  Built • 78  $m^2$  Terraces • 0  $m^2$  Plot

## **DESCRIPTION**

Spacious corner Duplex Penthouse with huge solarium with ample terrace on each floor.

This apartment has the best views of the Aloha Royal Urbanisation, from Marbella to the Strait of Gibraltar, Aloha Royal is set in an ideal location for residents and tourists alike, only 5 mins to Puerto Banús, 15 minutes to Marbella and 40 Minutes to Malaga airport.