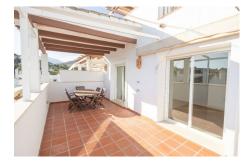

## **Spacious Corner Duplex Penthouse With Solarium**

€580,000

2 Bed • 2 Bath • 111  $m^2$  Built • 78  $m^2$  Terraces • 0  $m^2$  Plot

## **DESCRIPTION**

Spacious corner Duplex Penthouse with huge solarium with ample terrace on each floor.

This apartment has the best views of the Aloha Royal Urbanisation, from Marbella to the Strait of Gibraltar, Aloha Royal is set in an ideal location for residents and tourists alike, only 5 mins to Puerto Banús, 15 minutes to Marbella and 40 Minutes to Malaga airport.