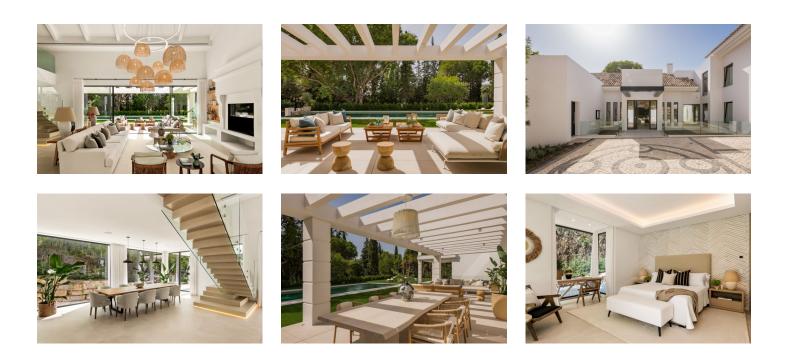

Entering the house, you are welcomed in a spacious living area with double ceiling height and plenty of light. Kitchen and dining in an open plan to the living room, with large glass doors leading out to the outdoor and pool area. Further on this level you have 2 bedrooms en-suit.

Using either the staircase or elevator, on the first level there is two more bedrooms including a large master bedroom with walking closet and private terrace.

The basement got everything you could wish for, entertaining your family and friends. Coming down the stairs you are immediately welcomed by two interior garden areas with water features, nicely dividing up the spa with sauna and hammam and the large playroom with cinema, wine cellar and bar. Further in the basement you have the fifth bedroom ensuit, a large garage for 3-4 cars, the laundry and technical room.