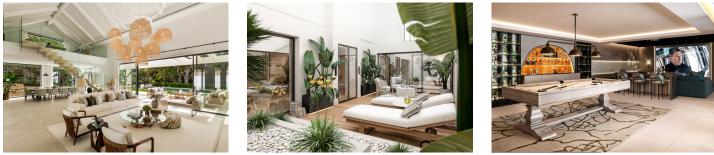

Entering the house, you are welcomed in a spacious living area with double ceiling height and plenty of light. Kitchen and dining in an open plan to the living room, with large glass doors leading out to the outdoor and pool area. Further on this level you have 2 bedrooms en-suit.

Using either the staircase or elevator, on the first level there is two more bedrooms including a large master bedroom with walking closet and private terrace.

The basement got everything you could wish for, entertaining your family and friends. Coming down the stairs you are immediately welcomed by two interior garden areas with water features, nicely dividing up the spa with sauna and hammam and the large playroom with cinema, wine cellar and bar. Further in the basement you have the fifth bedroom ensuit, a large garage for 3-4 cars, the laundry and technical room.