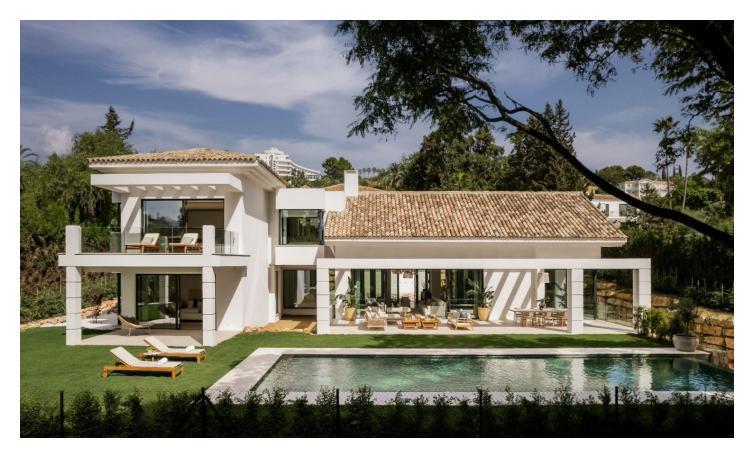

## DESCRIPTION

A modern and impressive estate, drawn by the renowned architect Villaroel. Built to exceed all expectations you have from a modern, design villa. This property is the perfect fusion between timeless lines and modern elegance.

Entering the house, you are welcomed in a spacious living area with double ceiling height and plenty of light. Kitchen and dining in an open plan to the living room, with large glass doors leading out to the outdoor and pool area. Further on this level you have 2 bedrooms en-suit.

Using either the staircase or elevator, on the first level there is two more bedrooms including a large master bedroom with walking closet and private terrace.

The basement got everything you could wish for, entertaining your family and friends. Coming down the stairs you are immediately welcomed by two interior garden areas with water features, nicely dividing up the spa with sauna and hammam and the large playroom with cinema, wine cellar and bar. Further in the basement you have the fifth bedroom ensuit, a large garage for 3-4 cars, the laundry and technical room.