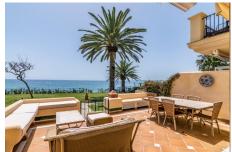

## **DESCRIPTION**

Beautiful spacious townhouse, front line beach. South facing with direct views to the Mediterranean. Part of a small gated community of 12 townhouses. Walking distance to all amenities and Estepona town centre. In the main floor you have the hallway, living and dining area, fitted kitchen and laundry, guest toilet. Access from the living area to a private terrace and the community gardens and pool.