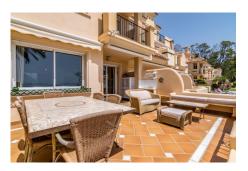

## **DESCRIPTION**

Beautiful spacious townhouse, front line beach. South facing with direct views to the Mediterranean. Part of a small gated community of 12 townhouses. Walking distance to all amenities and Estepona town centre. In the main floor you have the hallway, living and dining area, fitted kitchen and laundry, guest toilet. Access from the living area to a private terrace and the community gardens and pool.

On the first floor you will find the master bedroom en suite with terrace and one guest bedroom en suite. One guest bedroom with bathroom and a large chill out roof terrace in the upper floor and on the basement another bedroom and bathroom, entertainment area and storage.