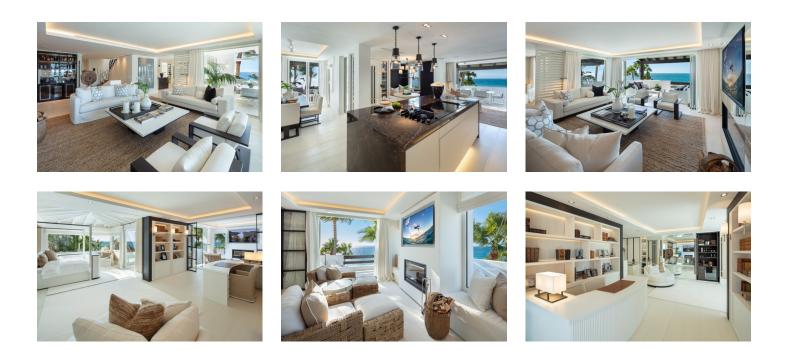

This exquisitely presented 2-storey penthouse has been fully refurbished to the highest quality standards, offering a unique layout and finishes. Perfectly executed by Antima Homes and decorated by the renown interior design firm, Sandon, this property is truly the most exceptional property currently on the market in Puente Romano.

Palmetto is a bespoke penthouse that offers the best of Marbella's exclusivity and privacy in a prestigious beach resort.

Read more online...