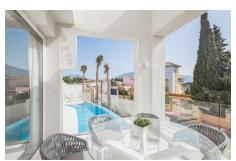

## **DESCRIPTION**

Contemporary brand new villa with sea and mountain views fifteen minute walking distance to Puerto Banús and the beach! The property consists of a bright double-height openplan living/dining area with fireplace, opening onto a lovely terrace and garden with infinity swimming pool, enjoying the views towards the sea in Puerto Banús and La Concha mountain, fully equipped openplan kitchen with top quality appliances, a bedroom suite with walk-in closet and a guest toilet.

On the upper floor, en-suite master bedroom with dressing area and access to a southwest facing terrace with jacuzzi and commanding views to the Mediterranean coastline, Gibraltar, and the North of Africa, a further en-suite bedroom with walk-in wardrobe and stunning views towards La Concha mountain. The basement offers a double-height ceiling which has a self-contained guest apartment; cinema room, gymnasium with natural light, machinery room, storage and an underground garage with space for three cars.