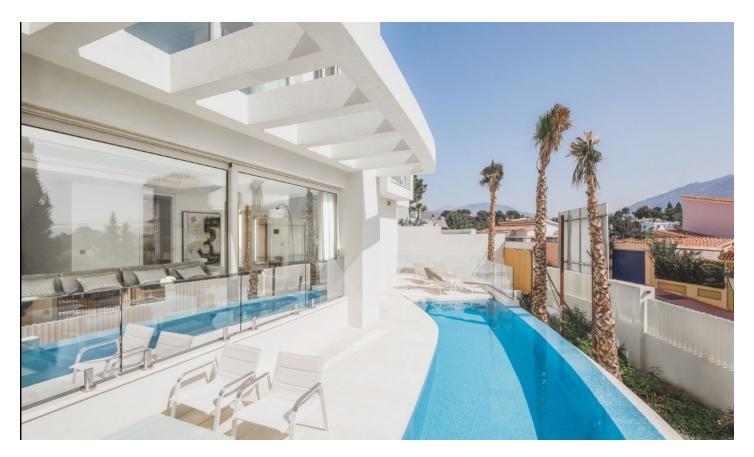

## **DESCRIPTION**

Contemporary brand new villa with sea and mountain views fifteen minute walking distance to Puerto Banús and the beach! The property consists of a bright double-height openplan living/dining area with fireplace, opening onto a lovely terrace and garden with infinity swimming pool, enjoying the views towards the sea in Puerto Banús and La Concha mountain, fully equipped openplan kitchen with top quality appliances, a bedroom suite with walk-in closet and a guest toilet.

On the upper floor, en-suite master bedroom with dressing area and access to a southwest facing terrace with jacuzzi and commanding views to the Mediterranean coastline, Gibraltar, and the North of Africa, a further en-suite bedroom with walk-in wardrobe and stunning views towards La Concha mountain. The basement offers a double-height ceiling which has a self-contained guest apartment; cinema room, gymnasium with natural light, machinery room, storage and an underground garage with space for three cars.