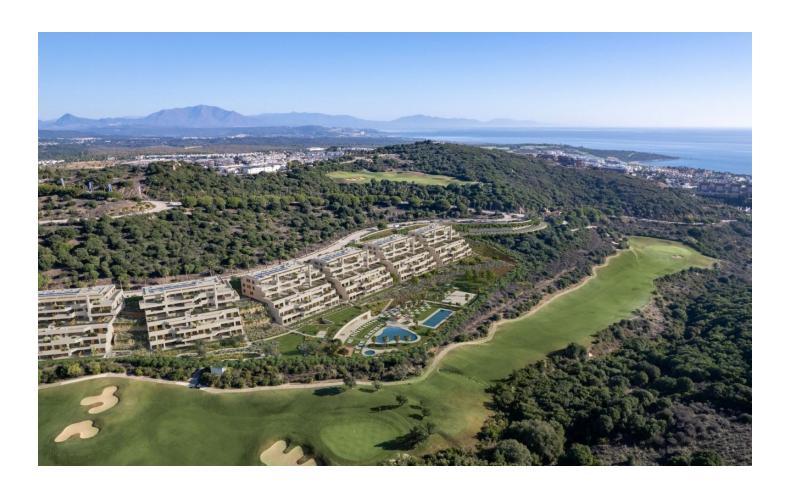

## **Brand New Apartment Project in Alcaidesa**

## **FULL DESCRIPTION**

This new residential development in La Alcaidesa offers much more than just a home — it's a beautiful garden that extends your living space.

The complex consists of 144 multi-family homes with 2 and 3 bedrooms, each including a parking space and storage room. The extensive communal areas are rich with greenery surrounding a swimming pool and also feature a gym, outdoor meditation area, spa, co-working space, beach volleyball court, and children's play area.

The development is divided into two phases:

Phase 1 includes blocks 4, 5, and 6 (72 homes) along with a pool, spa, co-working space, gym, children's area, sports court, and meditation zone.

Phase 2 includes blocks 1, 2, and 3 (72 homes).